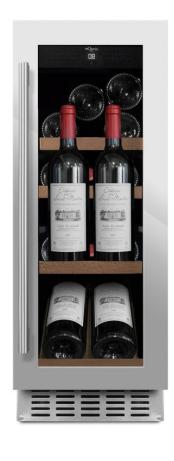

## **SPACE FOR 16 BOTTLES**

#### SIZE AND DIMENSIONS

- 700 mm door height
- Dimensions: (Width x Height x Depth)
  29.5 x 82/89 x 57 cm
- · Weight: 25 kg
- Space for 16 bottles