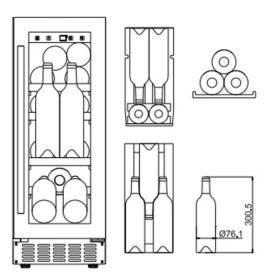

## **SPACE FOR 16 BOTTLES**

#### SIZE AND DIMENSIONS

- 700 mm door height
- Dimensions: (Width x Height x Depth)
  29.5 x 82/89 x 57 cm
- · Weight: 25 kg
- Space for 16 bottles