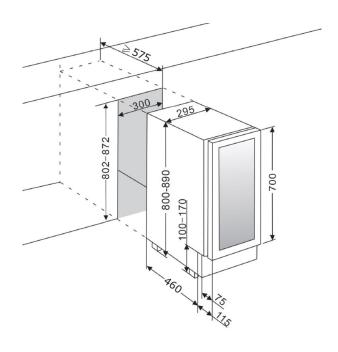

#### SIZE AND DIMENSIONS

- 700 mm door height
- Dimensions: (Width x Height x Depth)
  29.5 x 82/89 x 57 cm
- · Weight: 25 kg
- Space for 16 bottles