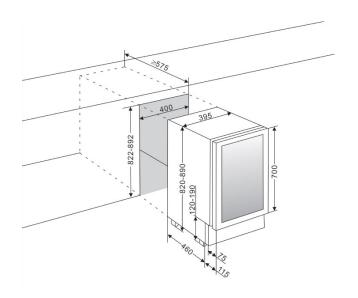

#### **SIZE AND DIMENSIONS**

- 700 mm door height
- Dimensions: (Width x Height x Depth) 39.5 x 82/89 x 57 cm
- Weight: 35 kg
- Space for 28 bottles