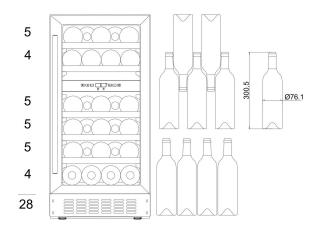

# **SPACE FOR 28 BOTTLES**

#### **SIZE AND DIMENSIONS**

- 700 mm door height
- Dimensions: (Width x Height x Depth) 39.5 x 82/89 x 57 cm
- Weight: 35 kg
- Space for 28 bottles