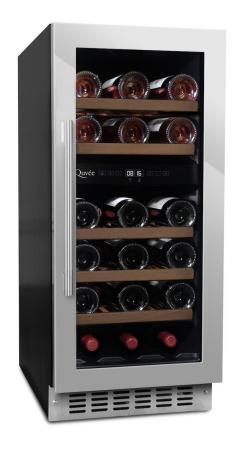

### **PRODUCT SPECIFICATION**

- Can be built-in under your kitchen counter or free-standing
- 2 adjustable zones (5-20 degrees)
- 5 pull-out wooden shelves (beechwood)
- Compressor cooling
- Fan cooling for balanced temperature
- Seamless-door (door without joins)
- UV-protected glass door
- · Reversible glass door

# **SPACE FOR 28 BOTTLES**

#### **SIZE AND DIMENSIONS**

- 700 mm door height
- Dimensions: (Width x Height x Depth) 39.5 x 82/89 x 57 cm
- Weight: 35 kg
- Space for 28 bottles